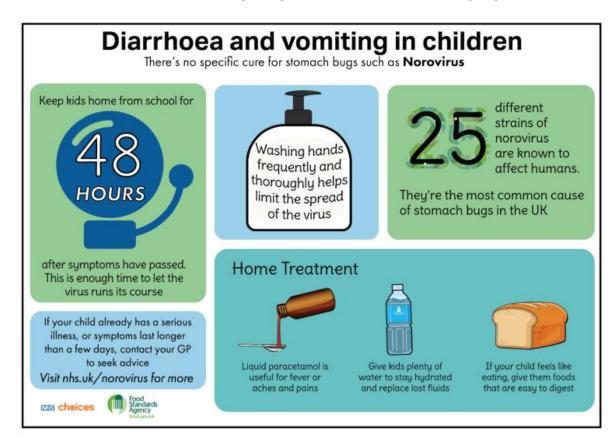

Our Star Pupils –15th January:

Venus- Theo & Hugo Stars – Charlie Mars – Ava & Damian Jupiter - Harriet Saturn – Frederick Mercury – Lily & Madoc Neptune – Tim

Information received from the NHS regarding the Norovirus winter vomiting bug